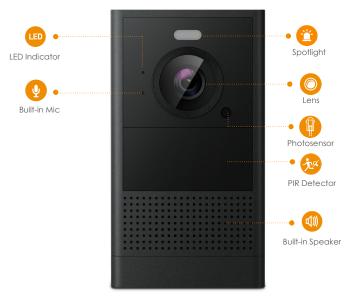

### Smart Color Night Vision

Support four-mode night vision for clear-as day clarity even in pitch dark

#### PIR Detection

High quality passive IR detector for reducing false alerts

#### **Human Detection**

Quickly find human targets in you home

#### **Active Deterrence**

Scare away unwelcome visitors with built-in spotlight and siren

### Two-way Talk

Real-time talk with people in front of the camera

# Video&Audio

Video Compression: H.265/H.264

Up to 15fps Frame Rate

16x Digital Zoom

Built-in Mic & Speaker, 110dB Siren

Built-in Spotlight