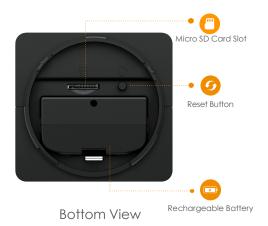

#### Rechargeable Battery

DC 5V 1A Power Supply Rechargeable Battery Power

### **Diversified Storage**

Supports Cloud Storage or Micro SD card (up to 128GB)

# **Auxiliary Interface**

Micro SD Card Slot (up to 128GB) Built-in Mic & Speaker Micro USB Power Port Reset Button