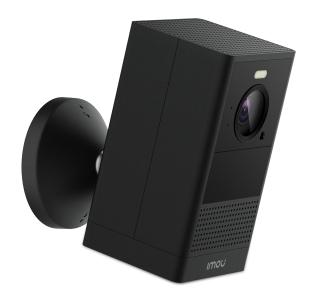

# Wire-Free Smart Security Camera

Cell 2 delivers 4MP live monitoring to see clearly what is happening in and around your home. Its recharge-able-battery can provide half-year security from 1 charge. Human detection technology enables the camera to intelligently detect body shape. Ensuring you are only alerted when a person, and not a stray cat, approaches. it supports four night vision modes for clear-as day clarity even in pitch dark.

### IP65

Weatherproof for outdoor conditions

# General

Rechargeable Battery Power

Working Environment:-20°C~+50°C(-4°F~122°F),

Less Than 95%RH

Dimention: 109 x 61 x 57mm(4.29 x 2.4x 2.24 inch)

IP65

Weight: 313.7g(0.69lb)

CE, FCC, IC